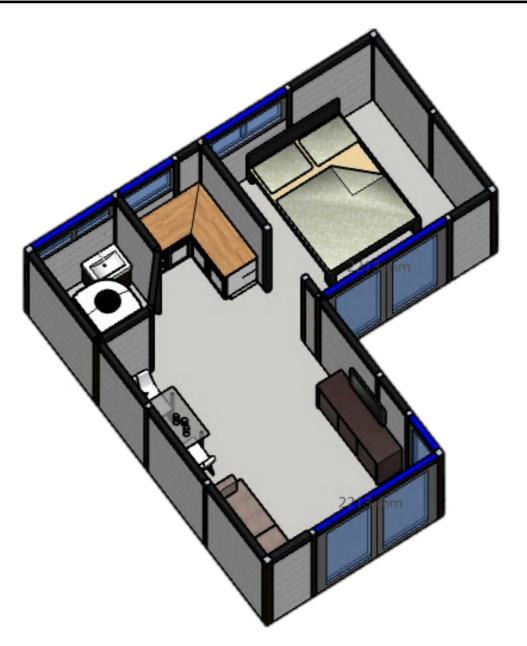

Composite Garden Buildings Job Number  $4 \mathrm{wL}$ 6515x6515 "L" Annexe

Proposed Mobile Home

**CONCEPT VIEW** 

J. Wilder 29/8/23

| Scale    | 1to50          |      | Dwg. Size | A3        |
|----------|----------------|------|-----------|-----------|
| Dwg. No. | 4wL/           | 01/A | Date      | 08 / 2023 |
| Dwg by   | Dwg by D Price |      |           |           |