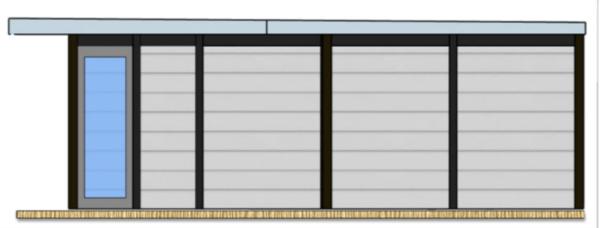

6515 Proposed Left Side Elevation

Mobile home divide/split line for both sides Treated timber joist base

**Proposed Right Side Elevation Proposed Rear Elevation** 

Composite Garden Buildings Job Number  $4 \mathrm{wL}$ 

6515x6515 "L" Annexe

Proposed Mobile Home **ELEVATIONS** 

Client approval J. Wilder 29/8/23

| Scale    | 1to50 |      | Dwg. Size | A3        |
|----------|-------|------|-----------|-----------|
| Dwg. No. | 4wL/  | 02/A | Date      | 08 / 2023 |
| Dwg by   | D Pı  | rice |           |           |