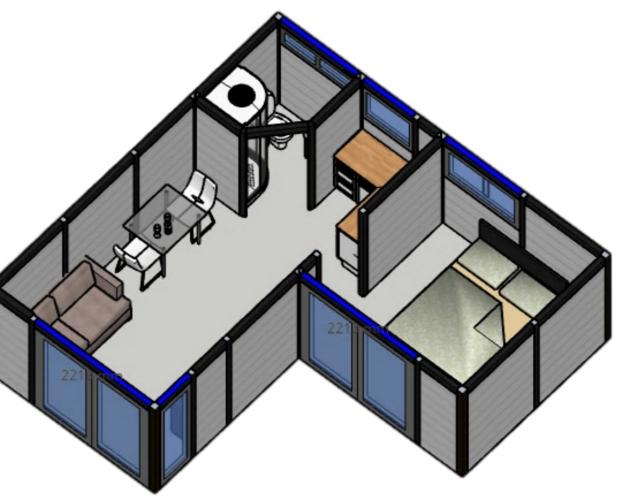

Composite Garden Buildings Job Number  $4 \mathrm{wL}$ 

6515x6515 "L" Annexe

Proposed Mobile Home

J. Wilder 29/8/23

|   | Scale           | 1to50   | Dwg. Size | A3        |
|---|-----------------|---------|-----------|-----------|
|   | Dwg. No. $4wL/$ |         | Date      | 08 / 2023 |
| ı | Dwg by          | D Price |           |           |