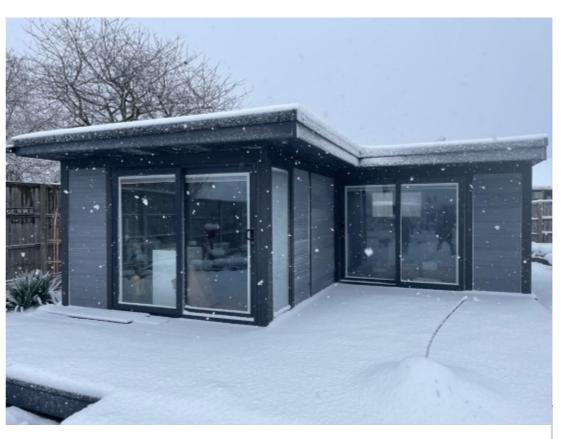

6515 Proposed Left Side Elevation

Mobile home divide/split line for both sides Treated timber joist base

**Proposed Right Side Elevation Proposed Rear Elevation** 