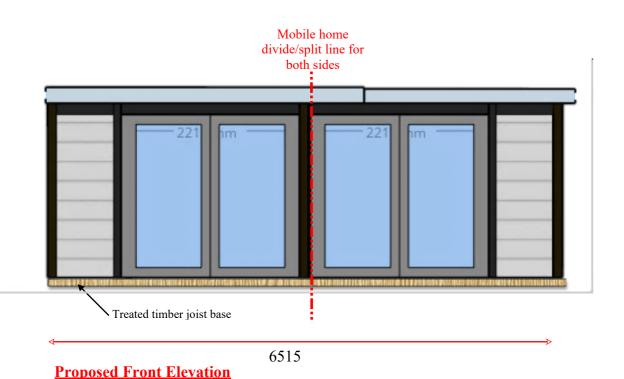

6515 Proposed Left Side Elevation

Mobile home divide/split line for both sides Treated timber joist base

**Proposed Right Side Elevation Proposed Rear Elevation** 

Composite Garden Buildings Job Number  $4 \mathrm{wL}$ 

6515x6515 "L" Annexe

Proposed Mobile Home **ELEVATIONS** 

Client approval J. Wilder 29/8/23

| Scale    | 1to50 |      | Dwg. Size | A3        |
|----------|-------|------|-----------|-----------|
| Dwg. No. | 4wL/  | 02/A | Date      | 08 / 2023 |
| Dwg by   | D Pı  | rice |           |           |