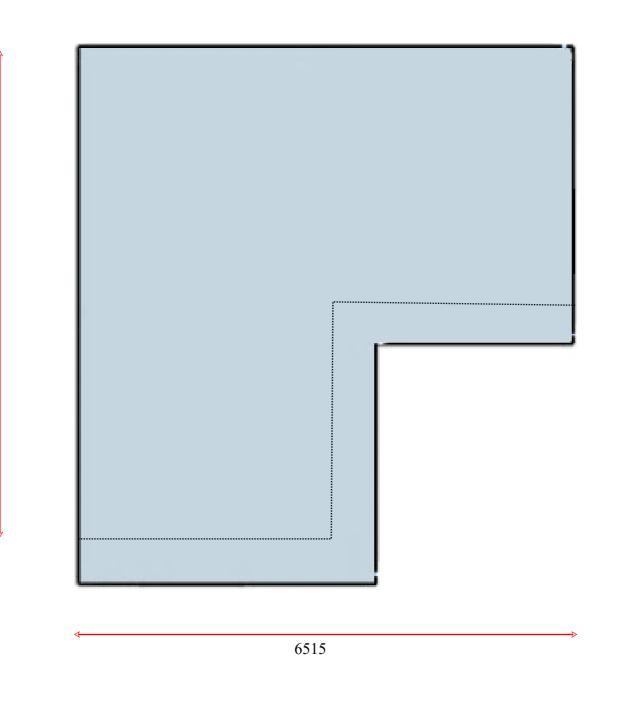

Composite Garden Buildings Job Number  $4 \mathrm{wL}$ 6515x6515 "L" Annexe

Proposed Mobile Home

**CONCEPT VIEW** 

J. Wilder 29/8/23

| Scale    | 1to50          |      | Dwg. Size | A3        |
|----------|----------------|------|-----------|-----------|
| Dwg. No. | 4wL/           | 01/A | Date      | 08 / 2023 |
| Dwg by   | Dwg by D Price |      |           |           |