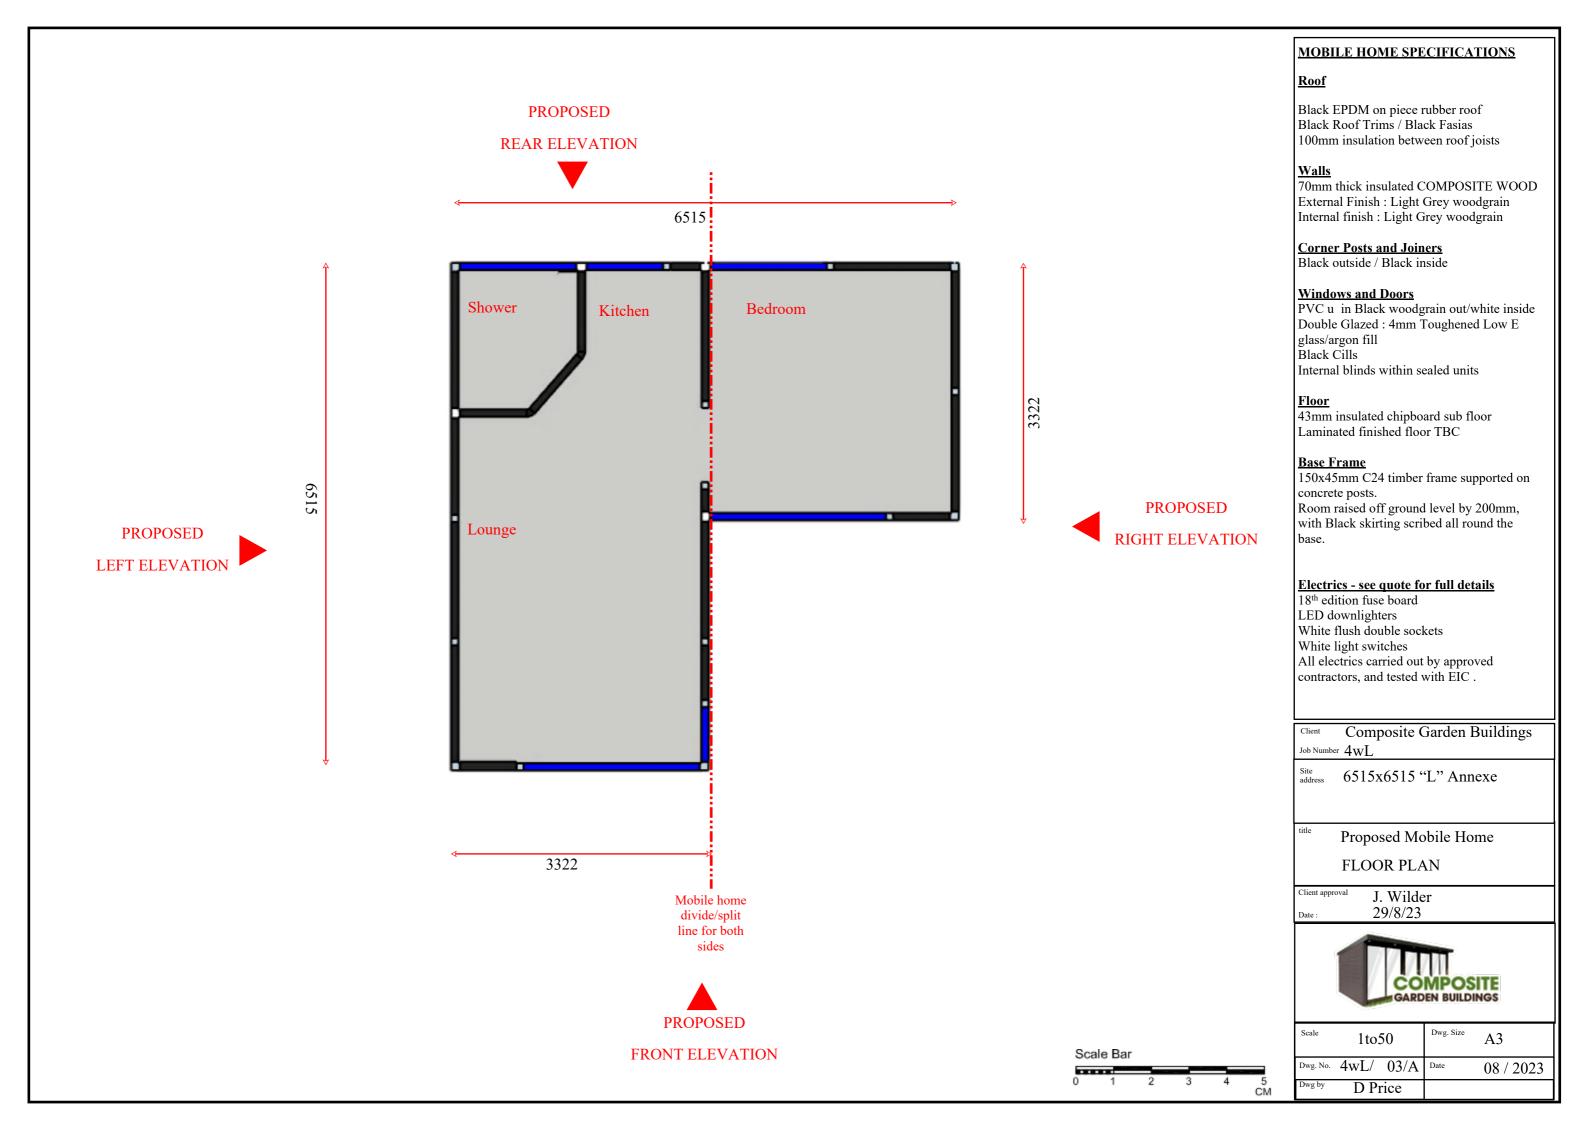

### MOBILE HOME SPECIFICATIONS

Black EPDM on piece rubber roof Black Roof Trims / Black Fasias 100mm insulation between roof joists

70mm thick insulated COMPOSITE WOOD External Finish : Light Grey woodgrain Internal finish : Light Grey woodgrain

Corner Posts and Joiners
Black outside / Black inside

Windows and Doors
PVC u in Black woodgrain out/white inside Double Glazed: 4mm Toughened Low E glass/argon fill Black Cills Internal blinds within sealed units

### **Floor**

43mm insulated chipboard sub floor Laminated finished floor TBC

### **Base Frame**

150x45mm C24 timber frame supported on concrete posts.

Room raised off ground level by 200mm, with Black skirting scribed all round the

Electrics - see quote for full details

18th edition fuse board LED downlighters White flush double sockets White light switches All electrics carried out by approved contractors, and tested with EIC.

Composite Garden Buildings Job Number  $4 \mathrm{wL}$ 6515x6515 "L" Annexe

Proposed Mobile Home

**CONCEPT VIEW** 

J. Wilder 29/8/23

| Scale    | 1to50          |      | Dwg. Size | A3        |
|----------|----------------|------|-----------|-----------|
| Dwg. No. | 4wL/           | 01/A | Date      | 08 / 2023 |
| Dwg by   | Dwg by D Price |      |           |           |