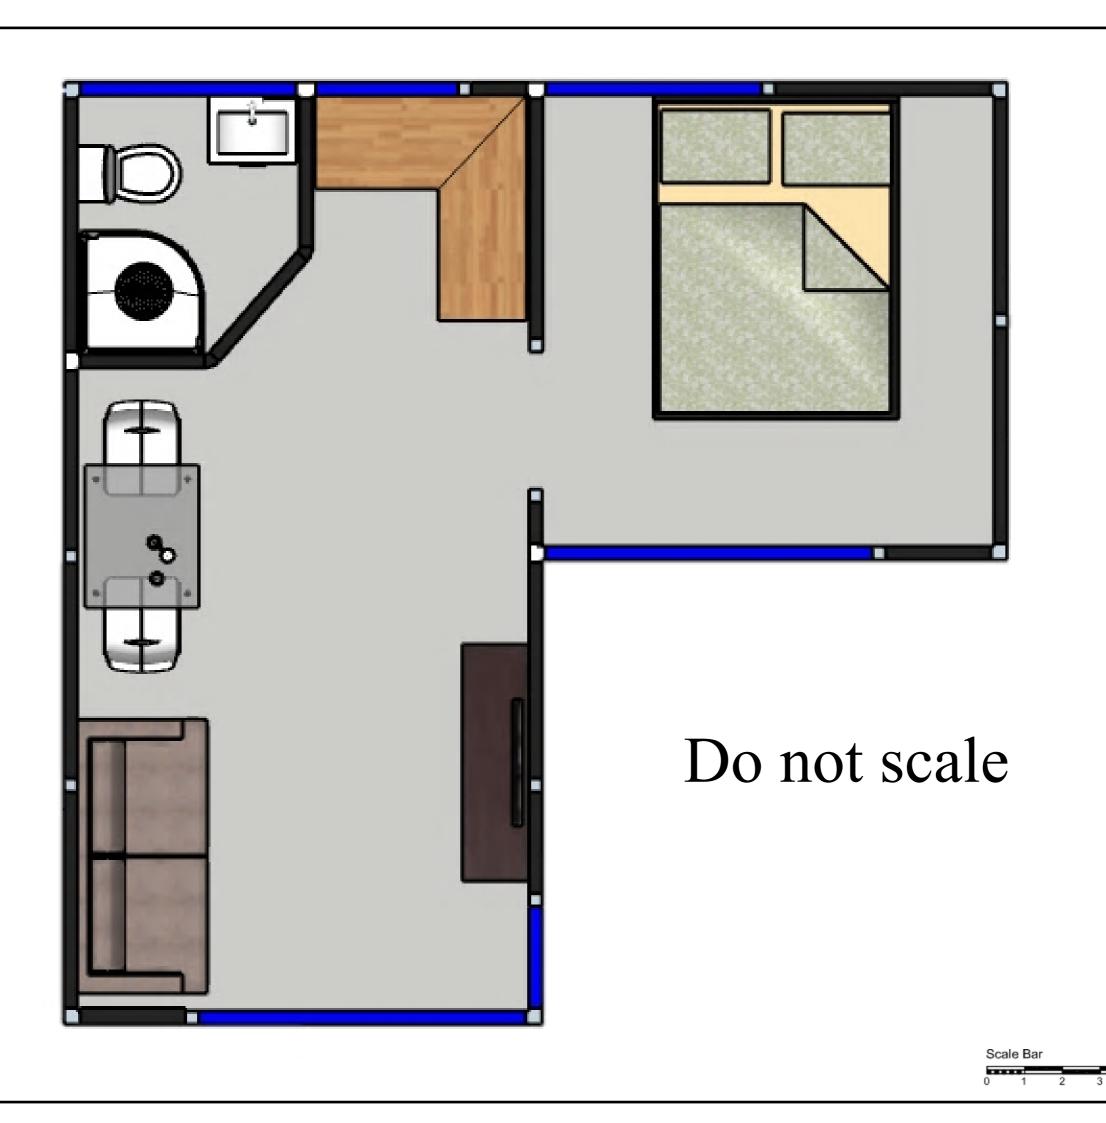

Composite Garden Buildings Job Number  $4 \mathrm{wL}$ 

6515x6515 "L" Annexe

Proposed Mobile Home

J. Wilder 29/8/23

|   | Scale           | 1to50   | Dwg. Size | A3        |
|---|-----------------|---------|-----------|-----------|
|   | Dwg. No. $4wL/$ |         | Date      | 08 / 2023 |
| ı | Dwg by          | D Price |           |           |