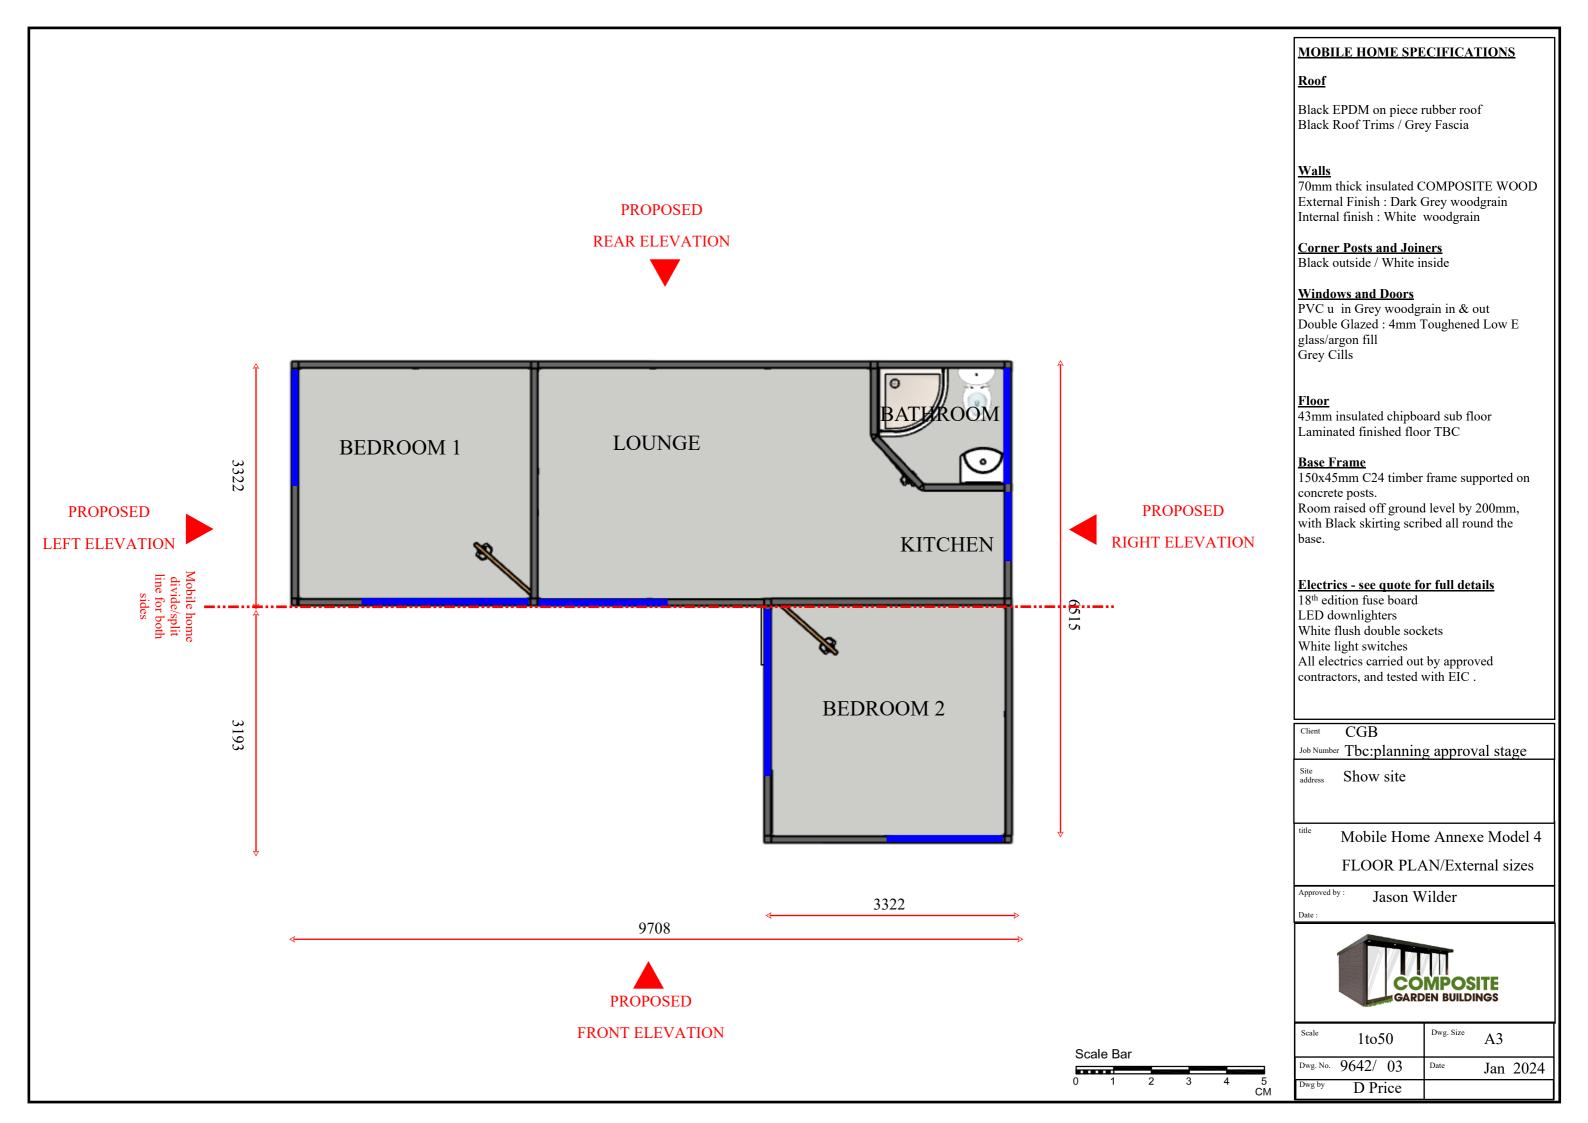

## MOBILE HOME SPECIFICATIONS

## Roof

Black EPDM on piece rubber roof Black Roof Trims / Grey Fascia

70mm thick insulated COMPOSITE WOOD External Finish: Dark Grey woodgrain Internal finish: White woodgrain

Corner Posts and Joiners
Black outside / White inside

Windows and Doors
PVC u in Grey woodgrain in & out Double Glazed: 4mm Toughened Low E glass/argon fill Grey Cills

43mm insulated chipboard sub floor Laminated finished floor TBC

## Base Frame

150x45mm C24 timber frame supported on concrete posts.

Room raised off ground level by 200mm, with Black skirting scribed all round the

Electrics - see quote for full details
18th edition fuse board LED downlighters White flush double sockets White light switches All electrics carried out by approved contractors, and tested with EIC.

CGB

Job Number Tbc:planning approval stage

Show site

Mobile Home Annexe Model 4

Jason Wilder

Scale Bar

| Scale    | 1to50   | Dwg. Size | A3       |
|----------|---------|-----------|----------|
| Dwg. No. | 9642/   | Date      | Jan 2024 |
| Dwg by   | D Price |           |          |