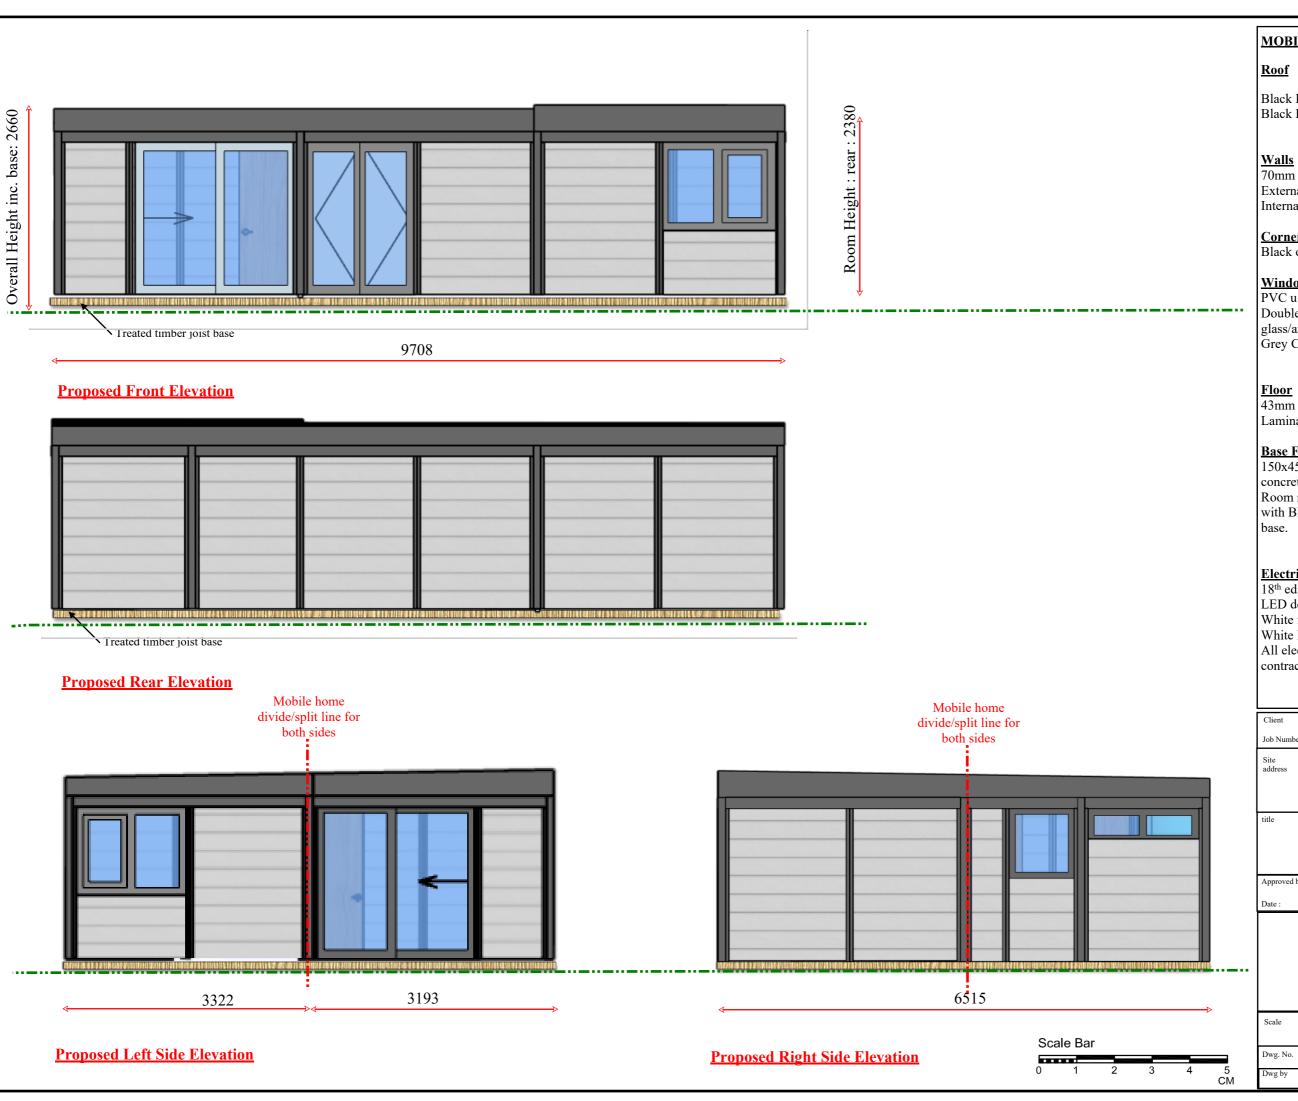

## MOBILE HOME SPECIFICATIONS

Black EPDM on piece rubber roof Black Roof Trims / Grey Fascia

70mm thick insulated COMPOSITE WOOD External Finish: Dark Grey woodgrain Internal finish: White woodgrain

## **Corner Posts and Joiners**

Black outside / White inside

### **Windows and Doors**

PVC u in Grey woodgrain in & out Double Glazed: 4mm Toughened Low E glass/argon fill Grey Cills

43mm insulated chipboard sub floor Laminated finished floor TBC

### **Base Frame**

150x45mm C24 timber frame supported on concrete posts.

Room raised off ground level by 200mm, with Black skirting scribed all round the

# **Electrics - see quote for full details**

18th edition fuse board LED downlighters White flush double sockets White light switches All electrics carried out by approved contractors, and tested with EIC.

CGB

Job Number Tbc:planning approval stage

Show site

Mobile Home Annexe Model 4 ELEVATIONS / External sizes

Jason Wilder

| Scale    | 1to50    | Dwg. Size | A3  |      |
|----------|----------|-----------|-----|------|
| Dwg. No. | 9642/ 02 | Date      | Jan | 2024 |
| Dwg by   | D Price  |           |     |      |